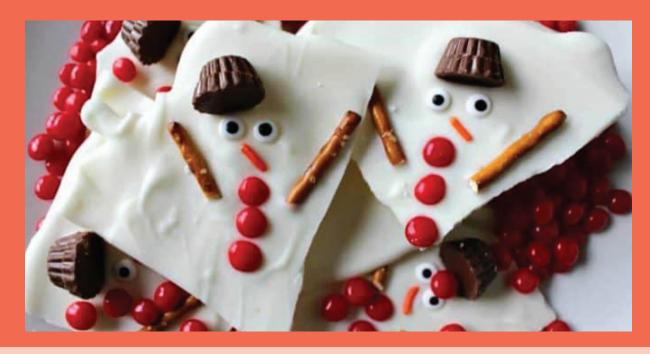

### Melted Snowmen

### INGREDIENTS

Chocolate candy melts

1/2 cup butter at room temperature

Reese's Peanut Butter Cups

Red Hots or other red colored candy

#### INSTRUCTIONS

Melted snowman chocolate bark – a super easy holiday dessert., and a few other easy ingredients are all you need! A great option for Christmas cookie swap parties or a perfect holiday gift!

Pair these with our adorable Chocolate Covered Oreo Reindeer Cookies or our Rainbow Sprinkle Cookies and you will be all set for your holiday baking needs!

This Melted Snowman Chocolate Bark is incredibly easy to make and would be a great activity to do with kids of all ages. The bark is also a nice alternative for Christmas Cookie Swaps!

For an instruction video, please follow this web address: http://princesspinkygirl.com/melted-snowman-chocolate-bark/

Be sure to have an adult help you when searching online.