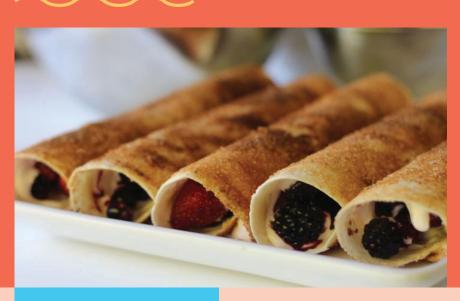

## Fruit and Yogurt Roll-Ups

#### **INGREDIENTS**

1/2 cup (110g) sugar

1 tbsp ground cinnamon

1/4 cup (60g) butter, melted

10 flour tortillas

1 1/2 cups (390g) vanilla yogurt

500g mixed frozen berries

#### **INSTRUCTIONS**

1. Mix cinnamon and sugar and place on a plate.

2. Brush a tortillas with melted butter and press into cinnamon and sugar mixture.

3. Place on a plate, cinnamon side down and spread a few tablespoons of yogurt on the tortilla.

4. Place berry mixture in the center of the tortilla and roll up. Place on a tray and freeze.

Courtesy of www.kidspot.com.au